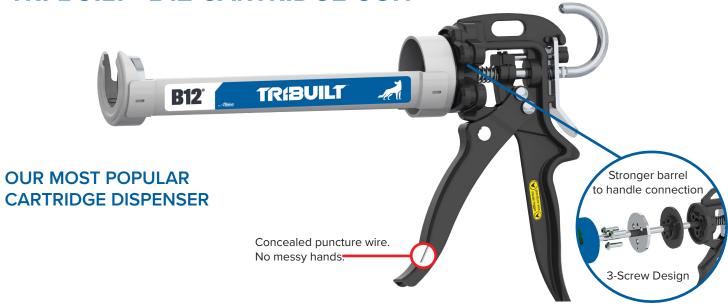

## TRABUILT

- TRI-BUILT® B12 10oz Cartridge Gun with 12:1 mechanical advantage drive
- Designed for standard viscosity materials packaged in 1/10 gallon or 300ml cartridges; silicones, acrylics, polyurethane, etc.
- · Full size handle for comfortable, efficient dispensing
- Half-cradle carriage securely holds cartridges and rotates for convenience
- · Built-in cartridge puncture wire and ladder hook pull
- Double gripping plate technology for no slipping and long life
- Stronger barrel to handle connection with 3-screw design
- Legendary design and quality make this tool a leader in value